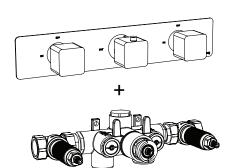

## 196.2715 | 3/4" Horizontal Thermostatic Valve + Trim With Two Volume Controls - For Tub or Shower Applications

**SPECIFICATIONS:** 

- Solid Brass construction
- Two output
- Center knob controls temperature
- Left and right knob controls volume
- Use in tub filler or shower applications
- Thermostatic Valve Flow Rate 8.0 GPM @ 60 PSI