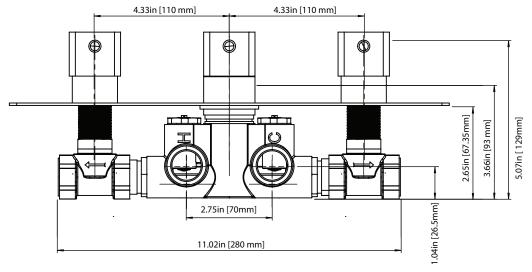

## 196.2715 | 3/4" Horizontal Thermostatic Valve + Trim With Two Volume Controls - For Tub or Shower Applications





**SPECIFICATIONS:** 

- Solid Brass construction
- Two output
- Center knob controls temperature
- Left and right knob controls volume
- Use in tub filler or shower applications
- Thermostatic Valve Flow Rate 8.0 GPM @ 60 PSI

## **FAST SHIP FINISHES:**

Chrome - 196.2715CP / Brushed Nickel - 196.2715BN

## **STANDARDS:**

• ASME A112.18.1 / CSA B125.1

196.2715 = Incudes Valve [TVH.2715] + Trim [196.2715T\*\*]

**Legislation Compliance** 



ZeroDrip Technology





## **Technical Diagram**