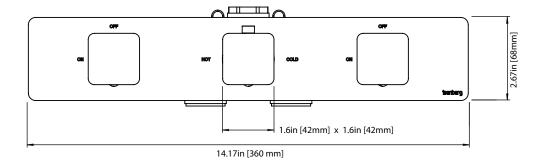

## 196.2715 | 3/4" Horizontal Thermostatic Valve + Trim With Two Volume Controls - For Tub or Shower Applications





**SPECIFICATIONS:** 

- Solid Brass construction
- Two output
- Center knob controls temperature
- Left and right knob controls volume
- Use in tub filler or shower applications
- Thermostatic Valve Flow Rate 8.0 GPM @ 60 PSI

## **FAST SHIP FINISHES:**

Chrome - 196.2715CP / Brushed Nickel - 196.2715BN

## **STANDARDS:**

• ASME A112.18.1 / CSA B125.1

196.2715 = Incudes Valve [TVH.2715] + Trim [196.2715T\*\*]

**Legislation Compliance** 



ZeroDrip Technology





## **Technical Diagram**